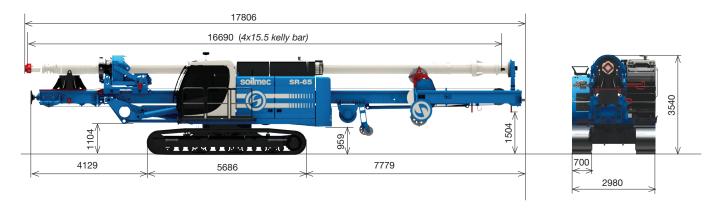

## TRANSPORT, DIMENSIONS AND WEIGHTS

| Transport configuration                               |                  |                    |
|-------------------------------------------------------|------------------|--------------------|
| Transport width                                       | 2980 mm          | 117.32 in          |
| Transport length                                      | 17600 mm         | 692.91 in          |
| Transport height                                      | 3540 mm          | 139.37 in          |
| Transport weight c/w kelly bar 4x13,5 (CCS - WCS)     | 63600 / 65800 kg | 140213 / 145063 lb |
| Min transport weight (CCS - WCS) *                    | 48450 / 49850 kg | 106813 / 109899 lb |
| CFA transport weight (Quick conversion - 4°line pull) | 57600 / 58300 kg | 126985 / 128528 lb |

<sup>\*</sup> CCS: w/o kelly bar and counterweight WCS: w/o kelly bar, counterweight, cardan joint, rotary flange, foot pad

This brochure has been edited and distributed by SOILMEC Spa. The present document cancels and override any previous ones. This brochure shall not be distributed, reproduced or exhibited without SOILMEC Spa. authorization in accordance with to SOILMEC web site disclaimer condition.